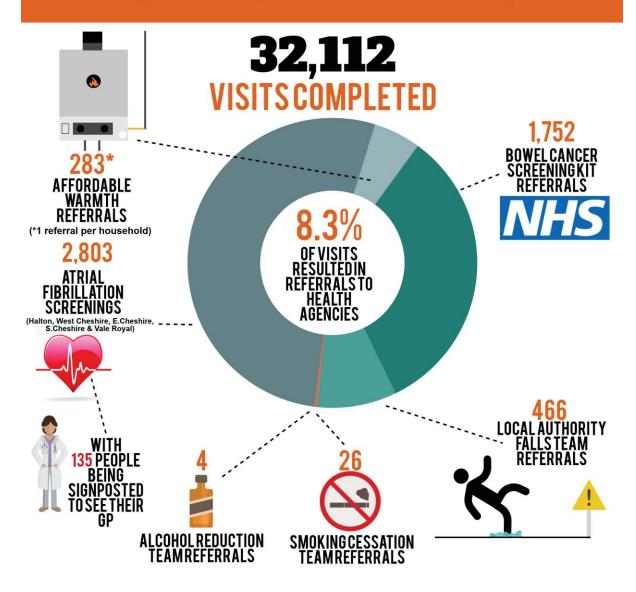

## **SAFE AND WELL** Initiative 1ST APRIL 2018 – 31ST DECEMBER 2018

Cheshire Fire and Rescue Service has a proud record of delivering successful fire safety, road safety and youth engagement initiatives. This excellent record is now being extended and expanded to provide help to our health partners for some key local health priorities through Safe and Well visits, which the Service commenced on 1st February 2017.

## 1ST APRIL 2018 - 31ST DECEMBER 2018

Cheshire Fire and Rescue Service has a proud record of delivering successful fire safety, road safety and youth engagement initiatives. This excellent record is now being extended and expanded to provide help to our health partners for some key local health priorities through Safe and Well visits, which the Service commenced on 1st February 2017.